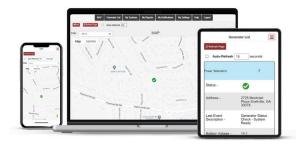

#### **User Interface: Power Link**

Power Link is your online tool for keeping up to date with vehicle status, location, and more. Dive into the vehicle history, create reports, and manage alert notifications all from your desktop or mobile phone.