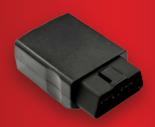

## Vehicle Tracking System

The PTV-OBDM vehicle tracking system is a plug and play GPS tracking solution for any vehicle with an OBDII port. The PTV-OBDM is equipped with a multi-carrier modem to connect to the best available network in the area and has an internal cellular and GPS antenna. All tracking events are logged and reported to the Power Link online portal. Best of all, the PTV Series monitors are backed by a lifetime warranty.

#### **PTV-OBDM Features**

- Internal Cellular & GPS Antenna
- Multi-Carrier Modem & Connection
- Over-The-Air Unit Configuration and Updates
- Internal 200mAh Lithium Ion Battery